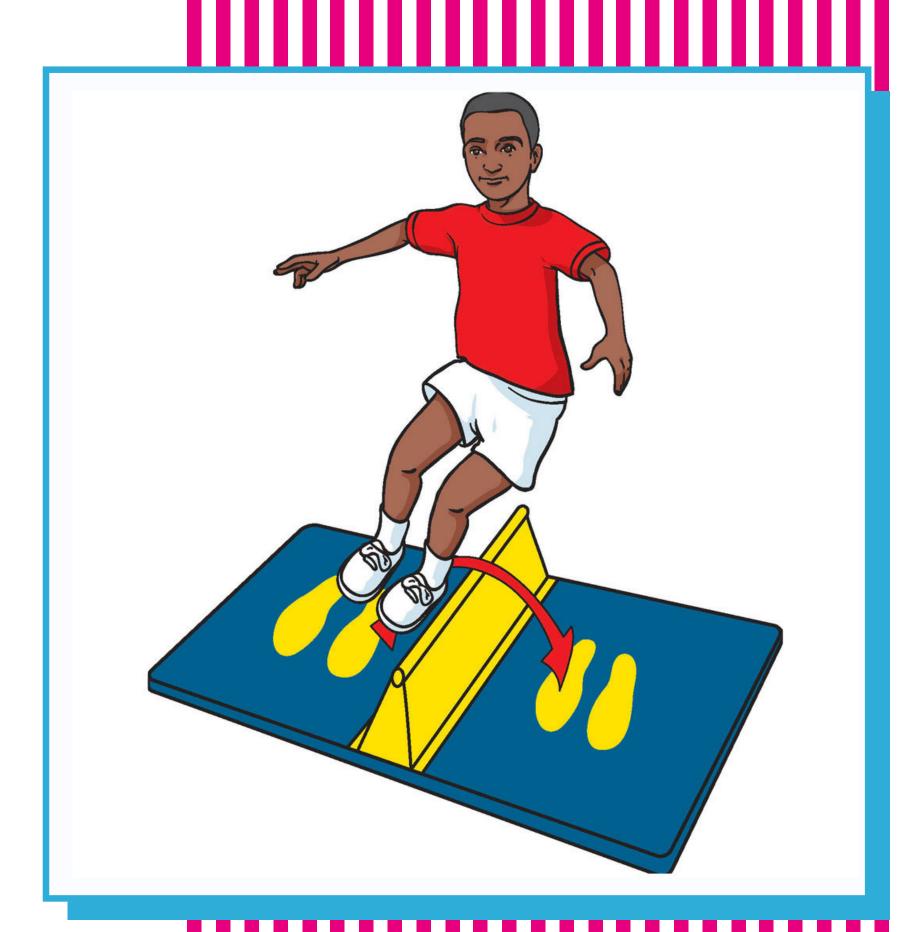

## SPED BOUNCE

- Set up a safe landing area with a barrier to jump over.
- Time 20 seconds to see how many times the athlete can jump over the barrier. Each time the athlete lands two footed onto the mat is one count.

Equipment
x1 Stopwatch
x1 Speed bounce mat or barrier