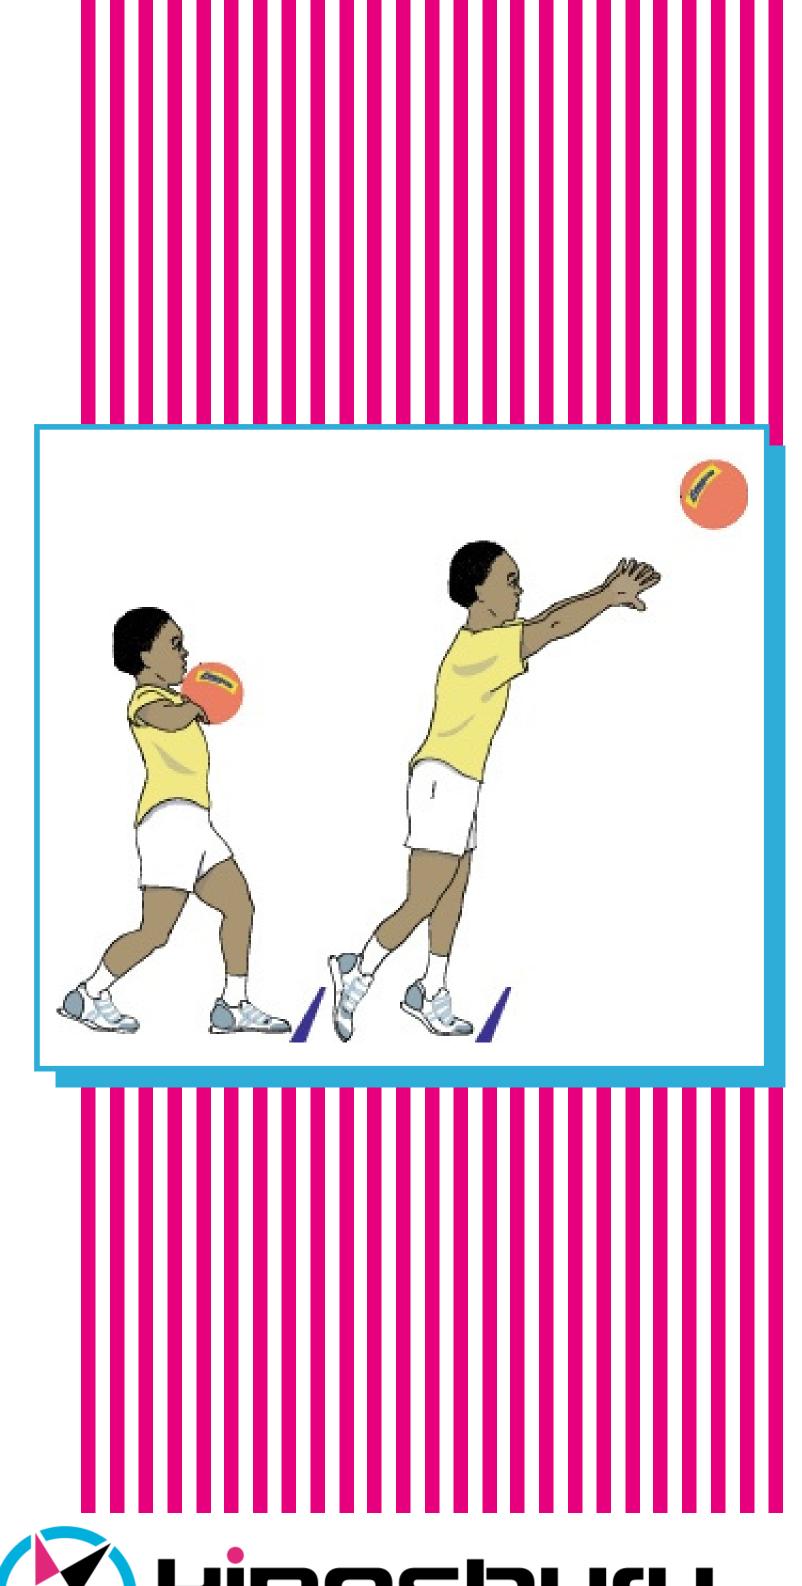

## CHEST PUSH

- Athlete takes two big steps away from the wall.
- Athletes must push the ball forward from the chest.
- Count how many times the athlete can push the ball against the wall and catch it in 20 seconds.
- Each time the athlete catches the ball from the wall is one count.

Equipment x1 ball