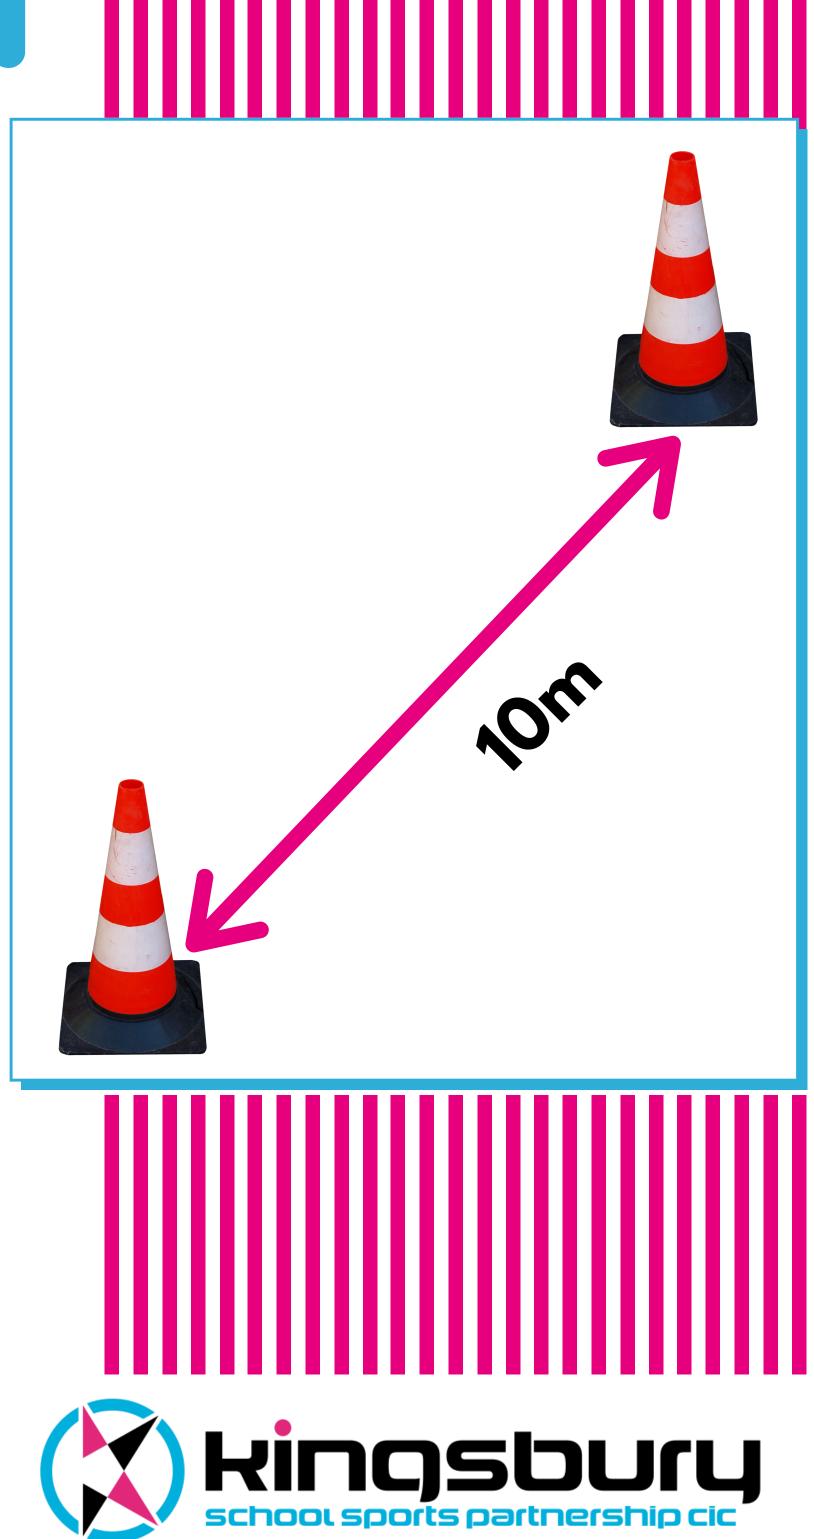

## SHUTTLE RUN

- Set up two cones 10m apart (take 10 big steps).
- See how many times the athlete can run to the cone and back in 20 seconds.
- Each time the athlete gets to either cones is one count.

Equipment x1 Stopwatch x2 Cones